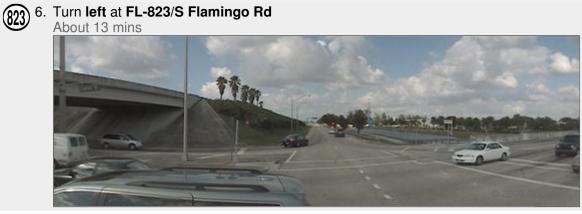

Directions to 12425 Taft St, Hollywood, FL 33028 19.6 mi – about 27 mins

total 0.2 mi

2. Take the US-1/I-95/I-595 ramp to Florida's Turnpike/Ft Lauderdale/Port **Everglades** 

total 0.8 mi

go 0.6 mi

go 11.8 mi total 12.7 m 4. Take exit 1B toward Flamingo Rd/FL-823

5. Merge onto W State Rd 84

**go 0.3 mi** total 13.0 m

**go 6.4 mi** total 19.5 m

7. Turn right at Taft St Destination will be on the right

Р

12425 Taft St, Hollywood, FL 33028

**go 371 ft** total 19.6 m These directions are for planning purposes only. You may find that construction projects, traffic, weather, or other events may cause conditions to differ from the map results, and you should plan your route accordingly. You must obey all signs or notices regarding your route.